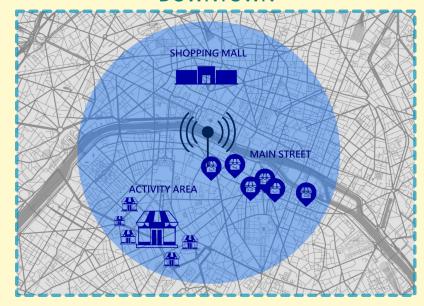

### GEODATINDUSTRY PROPOSAL

In the Geodatindustry's Database, a telecom company would be able to find accurate data to know the best place possible to install a new antenna. We geolocate shops and firms all over the world, as well as places like shopping malls and main streets which attract thousands of visitors each week. This kind of data is the ideal support for this decision making process.

### **DOWNTOWN**